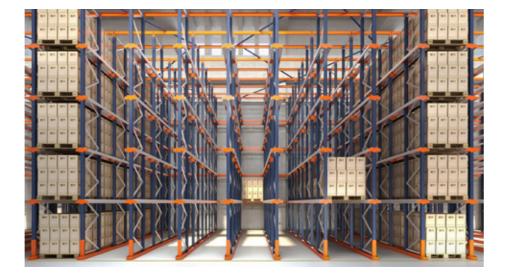

### COMPACT DRIVE IN PALLET RACKING

The perfect system if prioritizes capacity and space management rather than rapidity and selective handling. On having done without corridors, the use of space is maximal, becoming the best option for homogenous merchandise, with a moderate turnover and a low grade of obsolescence providing logistic control and a systematic monitoring of the traffic flows.

This system provides the most effective solution for the storage of heavy duty

in pallets due to the low installation and maintenance costs, its resistance,

great versatility and adaptability to any type of duty, no matter its size or

weight. Access to each unit is direct and selective, enabling an intense stock

flow and optimizing the warehouse costs management.

CONVENTIONAL PALLET RACKING