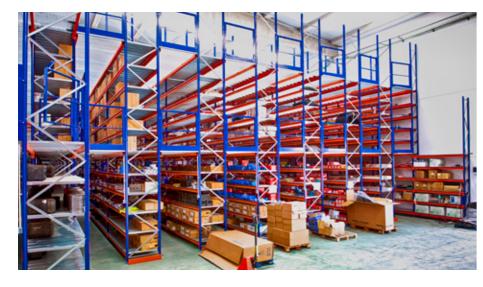

### COMPACT DRIVE IN PALLET RACKING

The perfect system if prioritizes capacity and space management rather than rapidity and selective handling. On having done without corridors, the use of space is maximal, becoming the best option for homogenous merchandise, with a moderate turnover and a low grade of obsolescence providing logistic control and a systematic monitoring of the traffic flows.

This system provides the most effective solution for the storage of heavy duty

in pallets due to the low installation and maintenance costs, its resistance,

great versatility and adaptability to any type of duty, no matter its size or

weight. Access to each unit is direct and selective, enabling an intense stock

flow and optimizing the warehouse costs management.

CONVENTIONAL PALLET RACKING