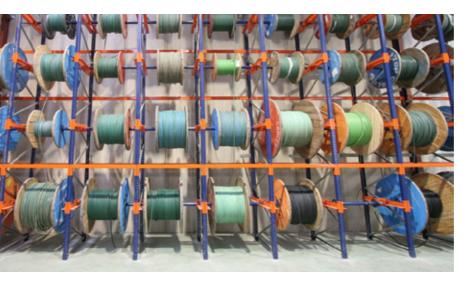

### **CANTILEVER RACKING**

This type of rack is suitable for the storage of high length elements as tubes, pipes, wooden or metallic sheets among other items. The structural elements and the assembly system is designed to guarantee an outstanding performance regardless conditions or use; for every size, format or weight of the merchandise. This solution is specifically suitable to locate products with cylindrical body with central axis, as coils, cable reel, plastic tube, paper, etc. Due to its physical properties, the system allows an organized and accessible duty distribution, a convenient and safe merchandise handling and a flexible answer to any relocation necessity.

### REEL-HOLDER RACK