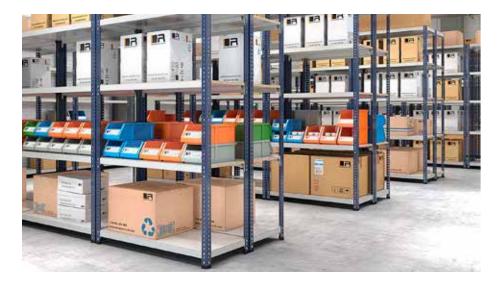

### COMPACT DRIVE IN PALLET RACKING

The perfect system if prioritizes capacity and space management rather than rapidity and selective handling. On having done without corridors, the use of space is maximal, becoming the best option for homogenous merchandise, with a moderate turnover and a low grade of obsolescence providing logistic control and a systematic monitoring of the traffic flows.

This system provides the most effective solution for the storage of heavy duty

in pallets due to the low installation and maintenance costs, its resistance,

great versatility and adaptability to any type of duty, no matter its size or

weight. Access to each unit is direct and selective, enabling an intense stock

flow and optimizing the warehouse costs management.

CONVENTIONAL PALLET RACKING