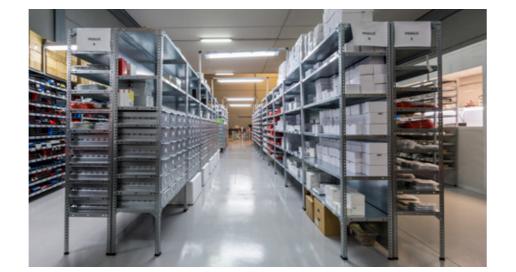

### **CONVENTIONAL PICKING RACK**

Is the most versatile option for handling products storage management with many references and diversified picking. The system considers a wide range of accessories and settings, what makes it suitable for a great variety of merchandise and logistics purposes. It allows an accurate inventory, maximizing the warehouse possibilities with a controlled investment.

### Manual storage