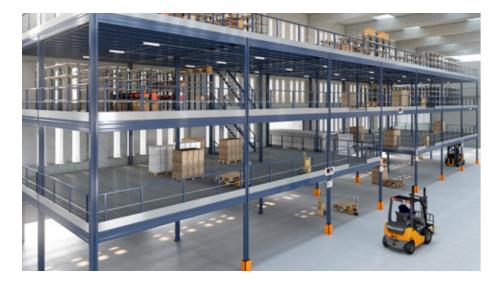

### MEZZANINE OVER PALLET RACK

Over pallet rack is provided a passable, diaphanous floor in order to increase useful surface to store merchandise and make the available room height longer. There is a wide range of useful options: install racks for not palletized merchandise, enable stock reserves control, place irregular duty or those materials which are not possible to locate in other shelves.

### **MEZZANINE FLOOR**

The structure is built by at least one raised passable area and connected to each other by access ladders. It provides maximum utilization of the warehouse height, setting additional levels aimed to allocate offices or to store goods, merchandise etc. It is not required to pin it to any existing structural element and is absolutely removable and reconfigurable.