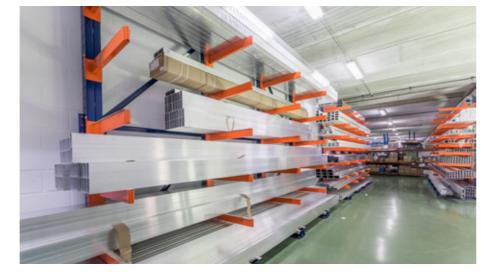

### **CANTILEVER RACKING**

This type of rack is suitable for the storage of high length elements as tubes, pipes, wooden or metallic sheets among other items. The structural elements and the assembly system is designed to guarantee an outstanding performance regardless conditions or use; for every size, format or weight of the merchandise. This solution is specifically suitable to locate products with cylindrical body with central axis, as coils, cable reel, plastic tube, paper, etc. Due to its physical properties, the system allows an organized and accessible duty distribution, a convenient and safe merchandise handling and a flexible answer to any relocation necessity.