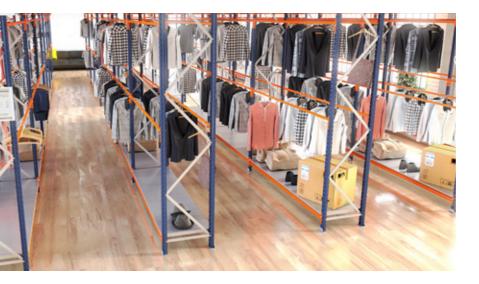

### HANGING RACK

This composition is specifically suited to solve any storage problem related to picking and handling clothes hooked in hangers. Design and constructive procedure turn out appropriate when users are chasing high productivity, flexibility and space saving, in the meantime a careful handling and an effective and clean product disposal.