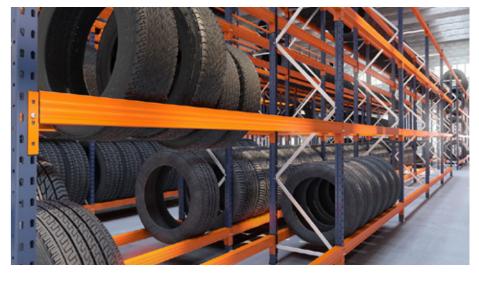

### **TYRE RACKS**

Based on the versatility of the picking racking system, providing individual settings to storage efficiently tires and wheels. The simplicity and functionality of this concept grant the most useful and economical solution for this particular need.