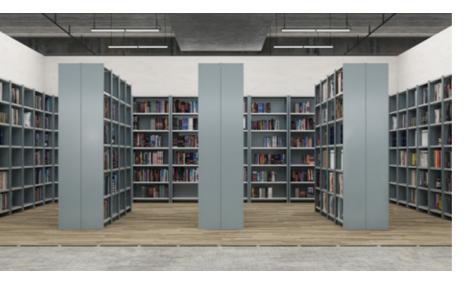

### BOOKCASES

Designed and focused on documentation storage, is also suitable for some other uses which require shelves with an excellent appearance that exhibit a careful completion, high quality materials and at the same time and to have a huge capacity and flexibility. The racks fixing system allows shelf adjustment at the desired height in order to locate different measurement goods.