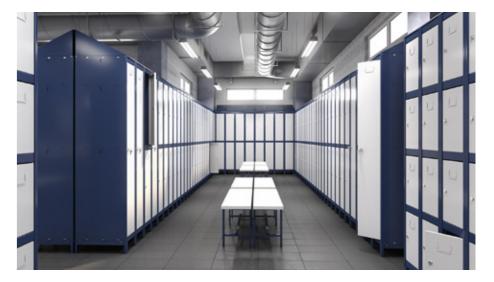

### LOCKERS

As additional elements in storage solutions catalogue we offer a wide range of lockers and benches for changing rooms. Those items have a great durability, high quality and a compact design. Its modular parts are able to install, safe and easily, without screws or any tool necessary allows a broad of configurations that adapt the product to any area or environment.