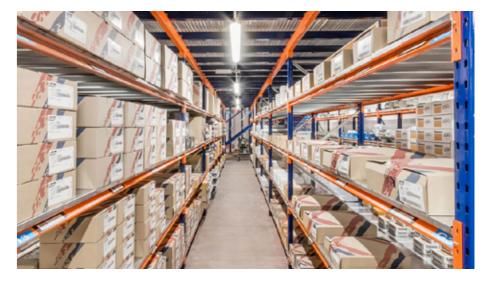

### COMPACT DRIVE IN PALLET RACKING

The perfect system if prioritizes capacity and space management rather than rapidity and selective handling. On having done without corridors, the use of space is maximal, becoming the best option for homogenous merchandise, with a moderate turnover and a low grade of obsolescence providing logistic control and a systematic monitoring of the traffic flows.

This system provides the most effective solution for the storage of heavy duty

in pallets due to the low installation and maintenance costs, its resistance,

great versatility and adaptability to any type of duty, no matter its size or

weight. Access to each unit is direct and selective, enabling an intense stock

flow and optimizing the warehouse costs management.

CONVENTIONAL PALLET RACKING