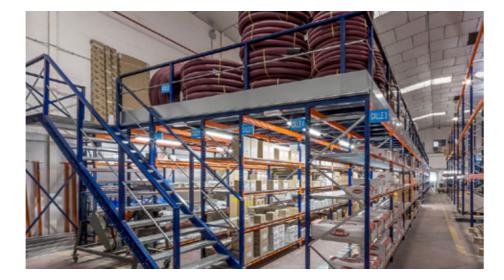

### MEZZANINE OVER PALLET RACK

Over pallet rack is provided a passable, diaphanous floor in order to increase useful surface to store merchandise and make the available room height longer. There is a wide range of useful options: install racks for not palletized merchandise, enable stock reserves control, place irregular duty or those materials which are not possible to locate in other shelves.