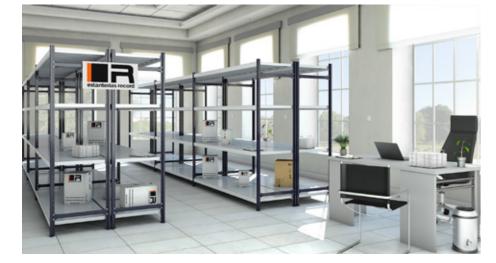

### COMPACT DRIVE IN PALLET RACKING

The perfect system if prioritizes capacity and space management rather than rapidity and selective handling. On having done without corridors, the use of space is maximal, becoming the best option for homogenous merchandise, with a moderate turnover and a low grade of obsolescence providing logistic control and a systematic monitoring of the traffic flows.

This system provides the most effective solution for the storage of heavy duty

in pallets due to the low installation and maintenance costs, its resistance,

great versatility and adaptability to any type of duty, no matter its size or

weight. Access to each unit is direct and selective, enabling an intense stock

flow and optimizing the warehouse costs management.

CONVENTIONAL PALLET RACKING