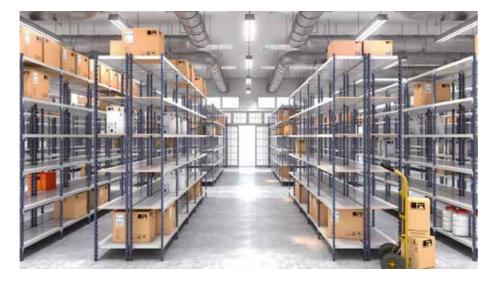

### **CONVENTIONAL PICKING RACK**

Is the most versatile option for handling products storage management with many references and diversified picking. The system considers a wide range of accessories and settings, what makes it suitable for a great variety of merchandise and logistics purposes. It allows an accurate inventory, maximizing the warehouse possibilities with a controlled investment.

### Manual storage