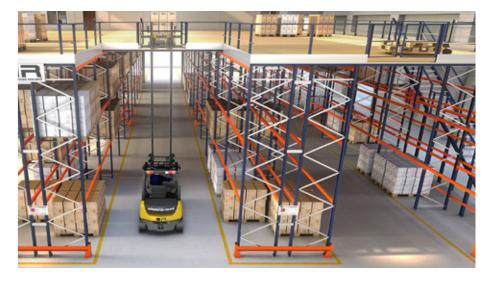

### COMPACT DRIVE IN PALLET RACKING

The perfect system if prioritizes capacity and space management rather than rapidity and selective handling. On having done without corridors, the use of space is maximal, becoming the best option for homogenous merchandise, with a moderate turnover and a low grade of obsolescence providing logistic control and a systematic monitoring of the traffic flows.

This system provides the most effective solution for the storage of heavy duty

in pallets due to the low installation and maintenance costs, its resistance,

great versatility and adaptability to any type of duty, no matter its size or

weight. Access to each unit is direct and selective, enabling an intense stock

flow and optimizing the warehouse costs management.

CONVENTIONAL PALLET RACKING