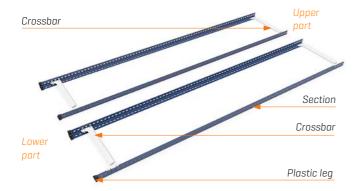

#### 1 FRAMES

Align the four sections parallel to each other on the ground so that their holes have the curved side facing the same direction.

In vertical position, all the sections must have the curved sides of the holes facing up.

Insert the section into the plastic leg.

Fit the upper and lower crossbars in each pair of sections to make the two frames.

The crossbars of both frames must be the same height.

Each frame has two sections, two crossbars and two plastic legs.

Join the parts together by inserting the crossbar in the holes on the inner face of the section so that the ends can be seen from the outer face.

To fix the coupling in place, tap the crossbar gently, taking care not to damage the paintwork.