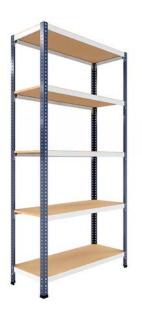

<u>Galvanised or painted metal shelves</u>: fit the metal shelf such that the edges fit in the longitudinal folds of the beams.

When the assembly is complete and depending on the surface used for the shelves, the shelf unit should resemble the attached images.

Bare chipboard

White melamine

Galvanised metal

Grey metal

www.estanteriasrecord.com +34 958 466 888