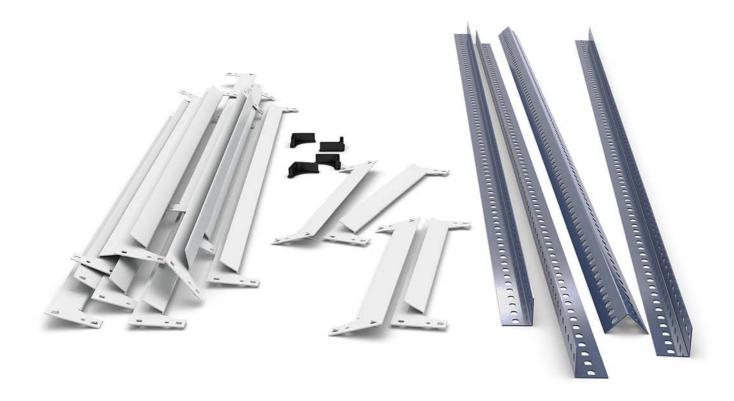

#### 1 FRAMES

Align the four sections parallel to each other on the ground so that their holes have the curved side facing the same direction.

In vertical position, all the sections must have the curved sides of the holes facing up.

Insert the section into the plastic leg.

Fit the upper and lower crossbars in each pair of sections to make the two frames.

The crossbars of both frames must be the same height.

Each frame has two sections, two crossbars and two plastic legs.

Join the parts together by inserting the crossbar in the holes on the inner face of the section so that the ends can be seen from the outer face.

To fix the coupling in place, tap the crossbar gently, taking care not to damage the paintwork.