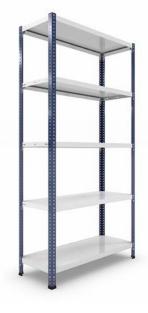

<u>Galvanised or painted metal shelves</u>: fit the metal shelf such that the edges fit in the longitudinal folds of the beams.

When the assembly is complete and depending on the surface used for the shelves, the shelf unit should resemble the attached images.

Bare chipboard

White melamine

Galvanised metal

Grey metal

www.estanteriasrecord.com +34 958 466 888