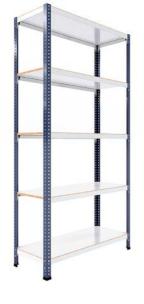

<u>Galvanised or painted metal shelves</u>: fit the metal shelf such that the edges fit in the longitudinal folds of the beams.

When the assembly is complete and depending on the surface used for the shelves, the shelf unit should resemble the attached images.

Bare chipboard

White melamine

Galvanised metal

Grey metal

www.estanteriasrecord.com +34 958 466 888