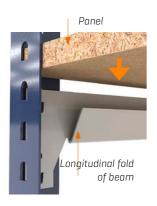

#### 3 SHELF SURFACES

Different items can be placed on the beams to prepare the surface on which the load is to be positioned.

<u>Bare chipboard or white melamine</u>: fit the panel on the longitudinal folds of both beams.

Bare chipboard

White melamine

Galvanised metal

Grey metal

www.estanteriasrecord.com +34 958 466 888