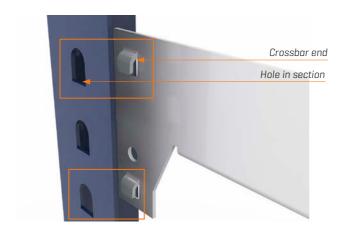

Join the parts together by inserting the crossbar in the holes on the inner face of the section so that the ends can be seen from the outer face.

To fix the coupling in place, tap the crossbar gently, taking care not to damage the paintwork.