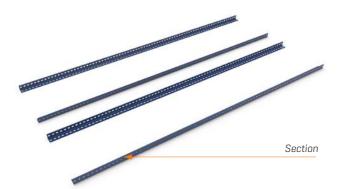

### 2 SHELVES

Fit the legs on both frames and then insert the left and right ends of one of the beams into the respective sections of each frame at the height of the previously mounted upper crossbars. Fit them in position as described above.

Then, fit the remaining beam to complete the top shelf.

Repeat the process with the two beams of the bottom shelf.

Continue by fitting the beams of the middle shelves.