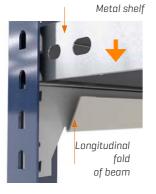

<u>Galvanised or painted metal shelves</u>: fit the metal shelf such that the edges fit in the longitudinal folds of the beams.

When the assembly is complete and depending on the surface used for the shelves, the shelf unit should resemble the attached images.

Bare chipboard

White melamine

Galvanised metal

Grey metal

www.estanteriasrecord.com +34 958 466 888