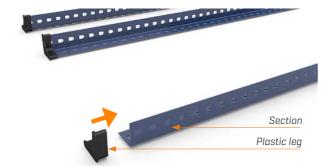

Insert the section into the plastic leg.

Fit the upper and lower crossbars in each pair of sections to make the two frames.

The crossbars of both frames must be the same height.

Each frame has two sections, two crossbars and two plastic legs.

Join the parts together by inserting the crossbar in the holes on the inner face of the section so that the ends can be seen from the outer face.

To fix the coupling in place, tap the crossbar gently, taking care not to damage the paintwork.