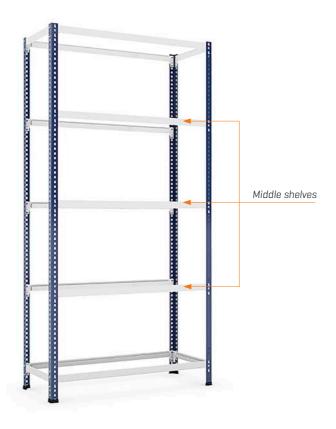

Then, fit the remaining beam to complete the top shelf.

Repeat the process with the two beams of the bottom shelf.

Continue by fitting the beams of the middle shelves.