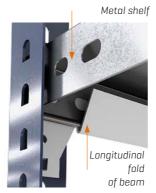

<u>Galvanised or painted metal shelves</u>: fit the metal shelf such that the edges fit in the longitudinal folds of the beams.

When the assembly is complete and depending on the surface used for the shelves, the shelf unit should resemble the attached images.

Bare chipboard

White melamine

Galvanised metal

Grey metal

www.estanteriasrecord.com +34 958 466 888