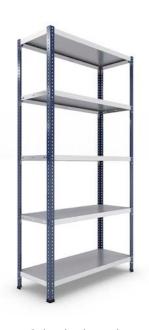

<u>Galvanised or painted metal shelves</u>: fit the metal shelf such that the edges fit in the longitudinal folds of the beams.

When the assembly is complete and depending on the surface used for the shelves, the shelf unit should resemble the attached images.

Bare chipboard

White melamine

Galvanised metal

Grey metal

www.estanteriasrecord.com +34 958 466 888