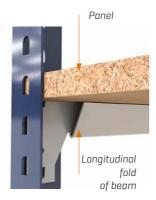

#### 3 SHELF SURFACES

Different items can be placed on the beams to prepare the surface on which the load is to be positioned.

<u>Bare chipboard or white melamine</u>: fit the panel on the longitudinal folds of both beams.

Bare chipboard

White melamine

Galvanised metal

Grey metal

www.estanteriasrecord.com +34 958 466 888