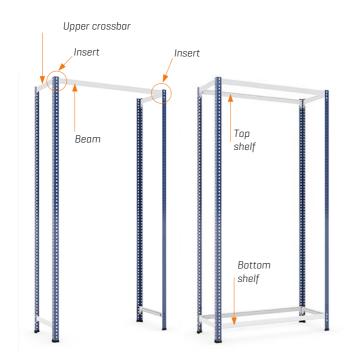

### 2 SHELVES

Fit the legs on both frames and then insert the left and right ends of one of the beams into the respective sections of each frame at the height of the previously mounted upper crossbars. Fit them in position as described above.

Then, fit the remaining beam to complete the top shelf.

Repeat the process with the two beams of the bottom shelf.

Continue by fitting the beams of the middle shelves.