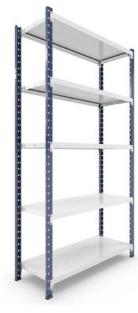

<u>Galvanised or painted metal shelves</u>: fit the metal shelf such that the edges fit in the longitudinal folds of the beams.

When the assembly is complete and depending on the surface used for the shelves, the shelf unit should resemble the attached images.

White melamine

Galvanised metal

Grey metal

www.estanteriasrecord.com +34 958 466 888