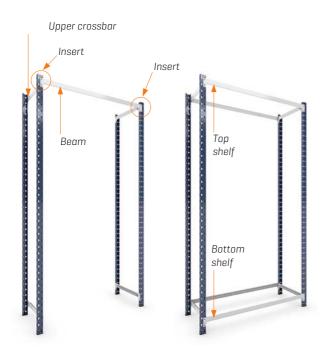

## 2 SHELVES

Fit the legs on both frames and then insert the left and right ends of one of the beams into the respective sections of each frame at the height of the previously mounted upper crossbars. Fit them in position as described above.

Then, fit the remaining beam to complete the top shelf.

Repeat the process with the two beams of the bottom shelf.

Continued by fitting the beams of the middle shelves.