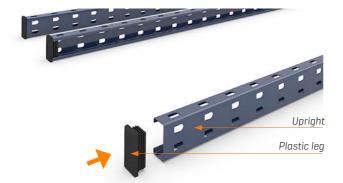

Insert the plastic leg into the upright.

Fit the upper and lower crossbars in each pair of uprights to make the two frames.

The crossbars of both frames must be at the same height.

Each frame has two uprights, two crossbars and two plastic legs.

The parts must be joined together by inserting the crossbar in the holes on the side of the upright so that the ends can be seen from the inner face.

To fix the coupling in place, tap the crossbar gently, taking care not to damage the paintwork.