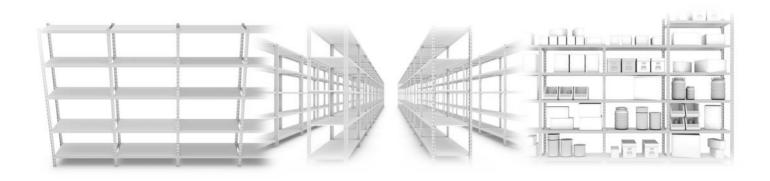

<u>Galvanised or painted metal shelves</u>: fit the metal shelf such that the edges fit in the longitudinal folds of the beams.

When the assembly is complete and depending on the surface used for the shelves, the shelf unit should resemble the attached images.

White melamine

Galvanised metal

Grey metal

www.estanteriasrecord.com +34 958 466 888