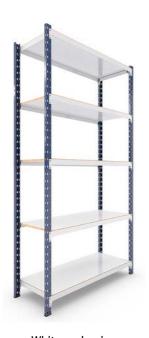

<u>Galvanised or painted metal shelves</u>: fit the metal shelf such that the edges fit in the longitudinal folds of the beams.

When the assembly is complete and depending on the surface used for the shelves, the shelf unit should resemble the attached images.

White melamine

Galvanised metal

Grey metal

www.estanteriasrecord.com +34 958 466 888