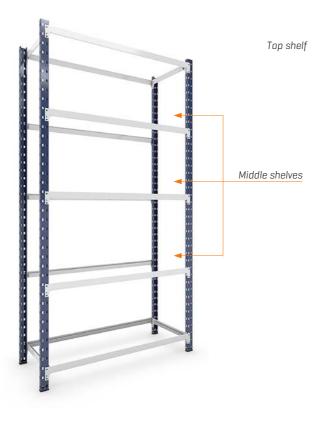

<u>Galvanised or painted metal shelves</u>: fit the metal shelf such that the edges fit in the longitudinal folds of the beams.

When the assembly is complete and depending on the surface used for the shelves, the shelf unit should resemble the attached images.