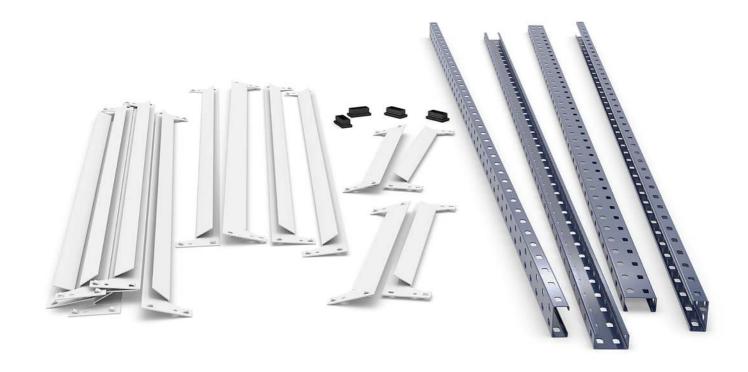

#### 1 FRAMES

Align the four uprights parallel to each other on the ground so that their holes have the curved side facing the same direction.

In vertical position, all the uprights must have the curved sides of the holes facing up.

Insert the plastic leg into the upright.

Fit the upper and lower crossbars in each pair of uprights to make the two frames.

The crossbars of both frames must be at the same height.

Each frame has two uprights, two crossbars and two plastic legs.

The parts must be joined together by inserting the crossbar in the holes on the side of the upright so that the ends can be seen from the inner face.

To fix the coupling in place, tap the crossbar gently, taking care not to damage the paintwork.