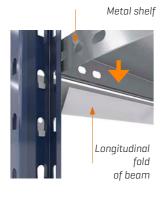

<u>Galvanised or painted metal shelves</u>: fit the metal shelf such that the edges fit in the longitudinal folds of the beams.

When the assembly is complete and depending on the surface used for the shelves, the shelf unit should resemble the attached images.