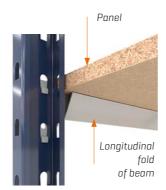

### 3 SHELF SURFACES

Different types of elements can be placed on the beams to prepare the surface on which the load is to be positioned.

<u>Bare chipboard or white melamine</u>: fit the panel on the longitudinal folds of both beams.