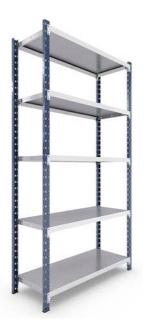

<u>Galvanised or painted metal shelves</u>: fit the metal shelf such that the edges fit in the longitudinal folds of the beams.

When the assembly is complete and depending on the surface used for the shelves, the shelf unit should resemble the attached images.

White melamine

Galvanised metal

Grey metal

www.estanteriasrecord.com +34 958 466 888