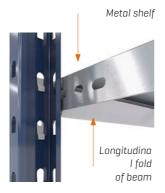

<u>Galvanised or painted metal shelves</u>: fit the metal shelf such that the edges fit in the longitudinal folds of the beams.

When the assembly is complete and depending on the surface used for the shelves, the shelf unit should resemble the attached images.