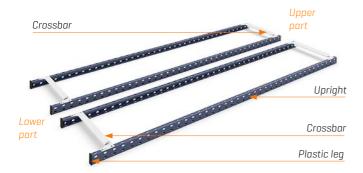

#### 1 FRAMES

Align the four uprights parallel to each other on the ground so that their holes have the curved side facing the same direction.

In vertical position, all the uprights must have the curved sides of the holes facing up.

Insert the plastic leg into the upright.

Fit the upper and lower crossbars in each pair of uprights to make the two frames.

The crossbars of both frames must be at the same height.

Each frame has two uprights, two crossbars and two plastic legs.

The parts must be joined together by inserting the crossbar in the holes on the side of the upright so that the ends can be seen from the inner face.

To fix the coupling in place, tap the crossbar gently, taking care not to damage the paintwork.