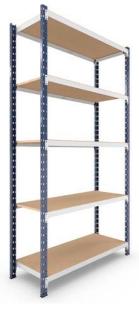

<u>Galvanised or painted metal shelves</u>: fit the metal shelf such that the edges fit in the longitudinal folds of the beams.

When the assembly is complete and depending on the surface used for the shelves, the shelf unit should resemble the attached images.

White melamine

Galvanised metal

Grey metal

www.estanteriasrecord.com +34 958 466 888