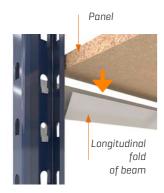

### 3 SHELF SURFACES

Different types of elements can be placed on the beams to prepare the surface on which the load is to be positioned.

<u>Bare chipboard or white melamine</u>: fit the panel on the longitudinal folds of both beams.