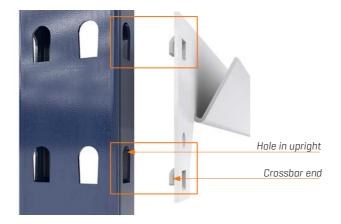

The parts must be joined together by inserting the crossbar in the holes on the side of the upright so that the ends can be seen from the inner face.

To fix the coupling in place, tap the crossbar gently, taking care not to damage the paintwork.